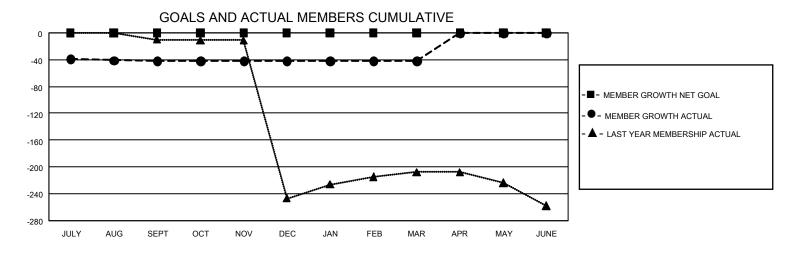

## GMT Constitutional Area 3, Group A

REPORT DOES NOT INCLUDE CLUBS IN UNDISTRICTED AREAS.

| Clubs                 |               |           |               | Members               |                         |                         |                                                    |
|-----------------------|---------------|-----------|---------------|-----------------------|-------------------------|-------------------------|----------------------------------------------------|
| RESULTS FOR 2023-2024 |               |           |               | RESULTS FOR 2023-2024 |                         |                         |                                                    |
| QUARTER               | NEW CLUB GOAL | NEW CLUBS | DROPPED CLUBS | QUARTER MEN           | MBER GROWTH NET<br>GOAL | MEMBER GROWTH<br>ACTUAL | DROPPED MEMBERS<br>ACTUAL (including<br>transfers) |
| JULY/AUG/SEPT         | 0             | 0         | 1             | JULY/AUG/SEPT         | 0                       | 0                       | 42                                                 |
| OCT/NOV/DEC           | 0             | 0         | 0             | OCT/NOV/DEC           | 0                       | 0                       | 0                                                  |
| JAN/FEB/MAR           | 0             | 0         | 0             | JAN/FEB/MAR           | 0                       | 0                       | 0                                                  |
| APR/MAY/JUNE          | 0             | 0         | 0             | APR/MAY/JUNE          | 0                       | 0                       | 0                                                  |